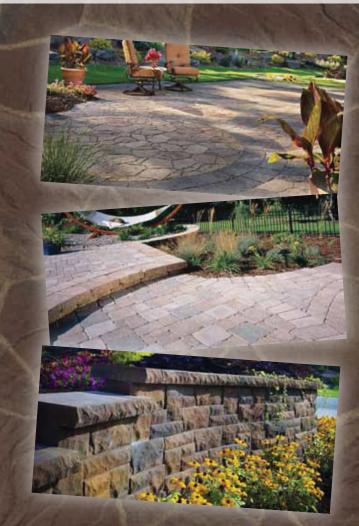

## Permanent Paving Solutions for Driveways, Patios, Walkways

## Retaining Walls Offering Beauty and Function

Benefits of a premier Interlocking paving system.

- Smooth Surface
- Industrial strength base.
- Lasers ensure a uniform surface.
- 1-2% gradual slope for effective drainage.
- Polymeric sand & Sand lock sealers provide clean flexible joints.
- Pavers consist of 8000 psi, fade resistant colored concrete.
- Pavers are ideal for harsh winter climates.
- High strength, dense concrete will not scale due to excessive freeze thaw cycles.
- Flexible paving system will not crack.
- Dozens of styles and colors available to work with any architecture.
- Eco/Porous pavers provide a GREEN alternative solution to storm water runoff.

## Beauty is the first reaction. Contacting us is the second.

Natural - Arbel, Mega-Arbel, Urbana, Mega Lafitt, Old World, Subterra Stone, Lafitt Patio Slab.

Antique - Dublin Cobble, Bergerac, Mega-Bergerac.

Classic - Holland Stone, Cambridge.

Walls - BelAir™ Walls, Celtik Walls.

307-367-4793 windriverstonescapes.com 307-367-4793 windriverstonescapes.com

307-367-4793 windriverstonescapes.com