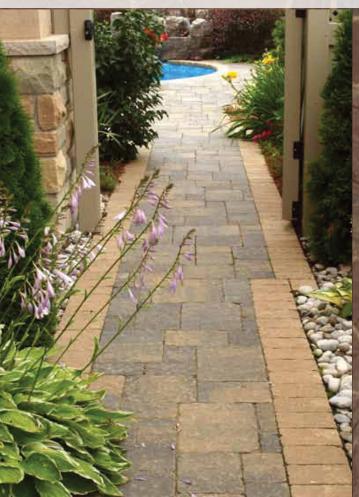

## Permanent Paving Solutions for Driveways, Patios, Walkways

## Retaining Walls Offering Beauty and Function

Benefits of a premier Interlocking paving system.

- Smooth Surface
- Industrial strength base.
- Lasers ensure a uniform surface.
- 1-2% gradual slope for effective drainage.
- Polymeric sand & Sand lock sealers provide clean flexible joints.
- Pavers consist of 8000 psi, fade resistant colored concrete.
- Pavers are ideal for harsh winter climates.
- High strength, dense concrete will not scale due to excessive freeze thaw cycles.
- Flexible paving system will not crack.
- Dozens of styles and colors available to work with any architecture.
- Eco/Porous pavers provide a GREEN alternative solution to storm water runoff.